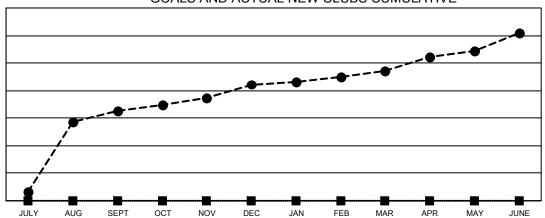

## GOALS AND ACTUAL NEW CLUBS CUMULATIVE

■- CURRENT YEAR GOALS FOR NEW CLUBS

- CURRENT YEAR ACTUAL NEW CLUBS

- LAST YEAR ACTUAL NEW CLUBS

## M

| ultiple District 325 |  |
|----------------------|--|
|----------------------|--|

| Clubs                 |               |           |               |  |
|-----------------------|---------------|-----------|---------------|--|
| RESULTS FOR 2022-2023 |               |           |               |  |
| QUARTER               | NEW CLUB GOAL | NEW CLUBS | DROPPED CLUBS |  |
| JULY/AUG/SEPT         | 0             | 130       | 32            |  |
| OCT/NOV/DEC           | 0             | 39        | 154           |  |
| JAN/FEB/MAR           | 0             | 19        | 32            |  |
| APR/MAY/JUNE          | 0             | 56        | 157           |  |