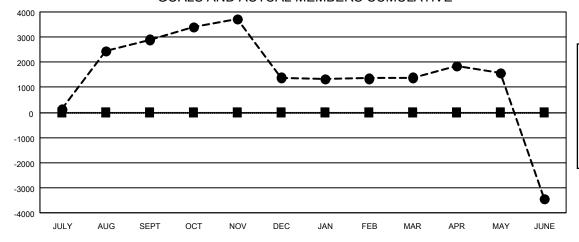

## GOALS AND ACTUAL MEMBERS CUMULATIVE

| • | l- | MEMBER GROV | VTH NET | GOAL |
|---|----|-------------|---------|------|
|   |    |             |         |      |

- MEMBER GROWTH ACTUAL

- LAST YEAR MEMBERSHIP ACTUAL

| ⇃   | Members                                                     |      |               |               |                       |  |
|-----|-------------------------------------------------------------|------|---------------|---------------|-----------------------|--|
|     | RESULTS FOR 2022-2023                                       |      |               |               |                       |  |
| ı   | QUARTER                                                     | МЕМВ | ER GROWTH NET | MEMBER GROWTH | DROPPED               |  |
| ı   |                                                             |      | GOAL          | ACTUAL        | MEMBERS ACTUAL        |  |
| ١   | JULY/AUG/SEPT<br>OCT/NOV/DEC<br>JAN/FEB/MAR<br>APR/MAY/JUNE |      | 0             | 4 707         | (including transfers) |  |
| ı   |                                                             |      | U             | 4,797         | 1,641                 |  |
| ı   |                                                             |      | 0             | 1,881         | 3,347                 |  |
| l   |                                                             |      | 0             | 1,459         | 1,304                 |  |
|     |                                                             |      | 0             | 3,208         | 7,756                 |  |
| - 1 | I                                                           |      |               |               |                       |  |